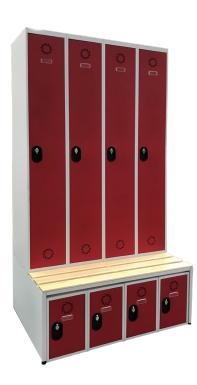

## **OPTION LOCKERS FOR BENCH SEATS**

Manufactured with cold laminated steel sheet metal, quality DC 01, according to the European Norm EN 10130 with a carbon content of less than 0.12%. Metal thickness of 0.6 mm.

Previous passivation and degreasing treatment with amorphous phosphating before painting.

Dried in a polymerization oven at 180°C during 15 minutes.

Painted in blue RAL 5010 or grey RAL 7035, micro-textured finish.

With ventilation rosettes.

Chromed standard cylinder locks with two keys per lock.

Doors with perimetric double folding.

Borders without cutting edges. Hidden hinges.

For further information, please, do not hesitate to contact us by pone +34 976 50 54 88, or to have a look at our homepage: www.megablok.com Revison 01 Date: 01/04/2020