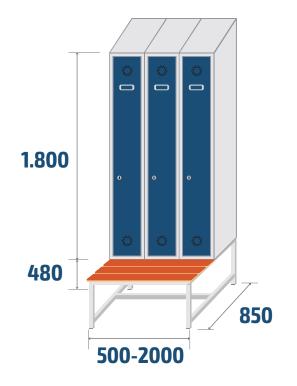

## CHARACTERISTICS

Manufactured with steel tube of 1.5 mm thickness.

Painted in grey RAL 7035 Micro-textured finish.

Minimum thickness of the coating: 50 microns.

Slats made of pine wood (90 mm width x 16 mm thickness) recovered with polyurethane varnish, quality: "FlanderSV". Wood comming from sustainable forrests with Chain of Custody Certification FSC.

Adjustable plug for legs.

Frame, tubes for fixation of the slats and legs made of steel tube of 30x30mm.

Shoe rack made of steel tubes of 20x10 mm.

# COLOURS



## **COMBINES WITH**





For further information, please, do not hesitate to contact us by pone +34 976 50 54 88, or to have a look at our homepage: www.megablok.com Revison 01 Date: 01/04/2020







#### DIMENSIONS



## **OPTION LOCKERS FOR BENCH SEATS**



Manufactured with cold laminated steel sheet metal, quality DC 01, according to the European Norm EN 10130 with a carbon content of less than 0.12%. Metal thickness of 0.6 mm.

Previous passivation and degreasing treatment with amorphous phosphating before painting.

Dried in a polymerization oven at 180°C during 15 minutes.

Painted in blue RAL 5010 or grey RAL 7035, micro-textured finish.

With ventilation rosettes.

Chromed standard cylinder locks with two keys per lock.

Doors with perimetric double folding.

Borders without cutting edges. Hidden hinges.



For further information, please, do not hesitate to contact us by pone +34 976 50 54 88, or to have a look at our homepage: www.megablok.com Revison 01 Date: 01/04/2020