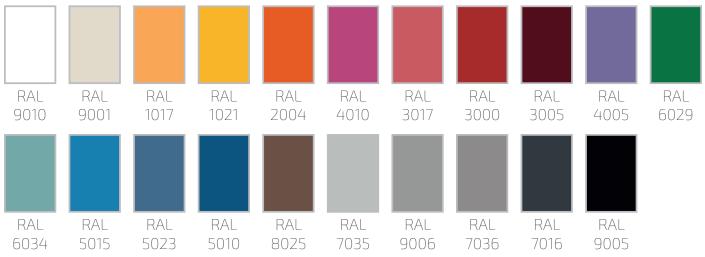

## CHARACTERISTICS

Manufactured with steel tube of 1.5 mm thickness.

Painted in grey RAL 7035 Micro-textured finish.

Minimum thickness of the coating: 50 microns.

Slats made of pine wood (90 mm width x 16 mm thickness) recovered with polyurethane varnish, quality: "FlanderSV". Wood comming from sustainable forrests with Chain of Custody Certification FSC.

Adjustable plug for legs.

Frame, tubes for fixation of the slats and legs made of steel tube of 30x30mm.

Shoe rack made of steel tubes of 20x10 mm.

# COLOURS



## **COMBINES WITH**





For further information, please, do not hesitate to contact us by pone +34 976 50 54 88, or to have a look at our homepage: www.megablok.com Revison 01 Date: 01/04/2020







#### DIMENSIONS



## **OPTION LOCKERS FOR BENCH SEATS**



Manufactured with cold laminated steel sheet metal, quality DC 01, according to the European Norm EN 10130 with a carbon content of less than 0.12%. Metal thickness of 0.6 mm.

Previous passivation and degreasing treatment with amorphous phosphating before painting.

Dried in a polymerization oven at 180°C during 15 minutes.

Painted in blue RAL 5010 or grey RAL 7035, micro-textured finish.

With ventilation rosettes.

Chromed standard cylinder locks with two keys per lock.

Doors with perimetric double folding.

Borders without c