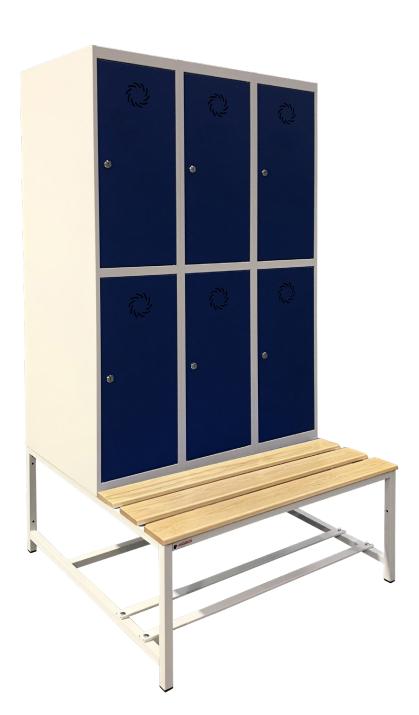

## **OPTION LOCKERS FOR BENCH SEATS**

Manufactured with cold laminated steel sheet metal, quality DC 01, according to the European Norm EN 10130 with a carbon content of less than 0.12%. Metal thickness of 0.6 mm.

Previous passivation and degreasing treatment with amorphous phosphating before painting.

Dried in a polymerization oven at 180°C during 15 minutes.

Painted in blue RAL 5010 or grey RAL 7035, micro-textured finish.

With ventilation rosettes.

Chromed standard cylinder locks with two keys per lock.

Doors with perimetric double folding.

Borders without cutting edges. Hidden hinges.

For further information, please, do not hesitate to contact us by pone +34 976 50 54 88, or to have a look at our homepage: www.megablok.com Revison 01 Date: 01/04/2020