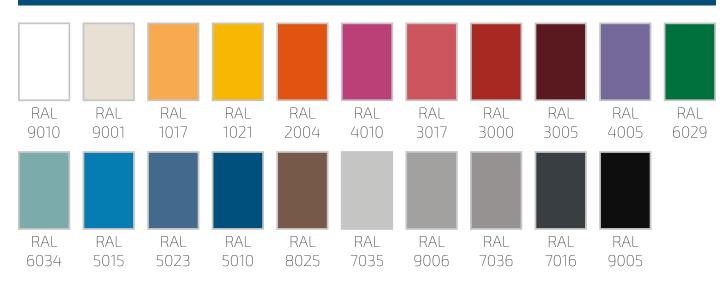

Dried in a polymerization oven at 180°C during 15 minutes.

Painted with Epoxy-polyester-powder, through robotized cabins.

Body and door in grey RAL 7035, micro-textured finish. Minimum thickness of the painting: 50 microns.