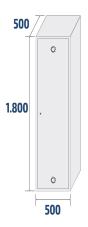

## **COMBINATIONS AND DIMENSIONS**

**AL-1** COD: 42000

#### **INTERIOR MEASUREMENTS (mm)**

| 900       |         |       |
|-----------|---------|-------|
| HEIGHT    | WIDTH   | DEPTH |
| 1.692/490 | 432/225 | 473   |