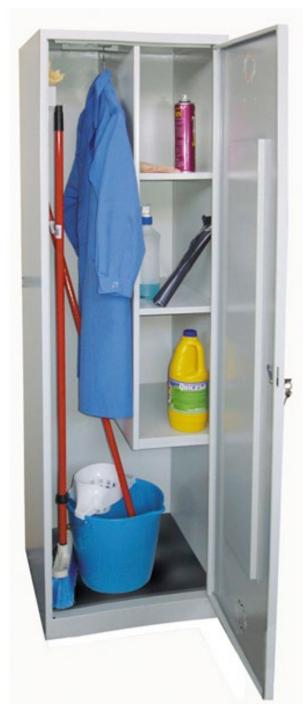

Door with welded reinforcement and ventilation rosette.

Chromed standard cylinder locks with two keys per lock.

Includes hanging box and coat rack.

## **COMBINATIONS AND DIMENSIONS**

**AL-1** COD: 42000

#### **INTERIOR MEASUREMENTS (mm)**

| 900       |         |       |
|-----------|---------|-------|
| HEIGHT    | WIDTH   | DEPTH |
| 1.692/490 | 432/225 | 473   |