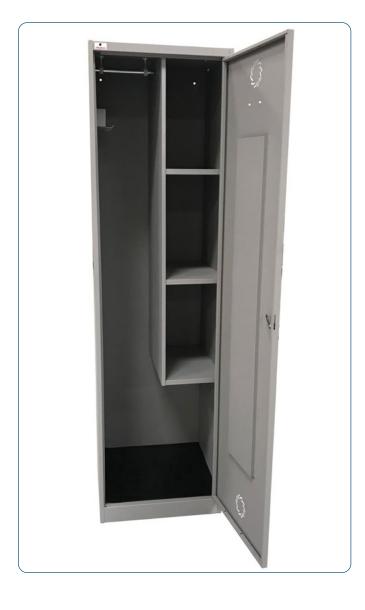

Door with welded reinforcement and ventilation rosette.

Chromed standard cylinder locks with two keys per lock.

Includes hanging box and coat rack.

## **COMBINATIONS AND DIMENSIONS**

**AL-1** COD: 42000

#### **INTERIOR MEASUREMENTS (mm)**

| 900       |         |       |
|-----------|---------|-------|
| HEIGHT    | WIDTH   | DEPTH |
| 1.692/490 | 432/225 | 473   |