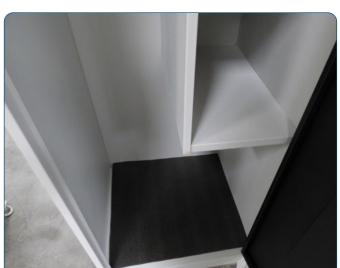

Door with welded reinforcement and ventilation rosette.

Chromed standard cylinder locks with two keys per lock.

Includes hanging box and coat rack.

#### **INTERIOR MEASUREMENTS (mm)**

| 900       |         |       |
|-----------|---------|-------|
| HEIGHT    | WIDTH   | DEPTH |
| 1.692/490 | 432/225 | 473   |