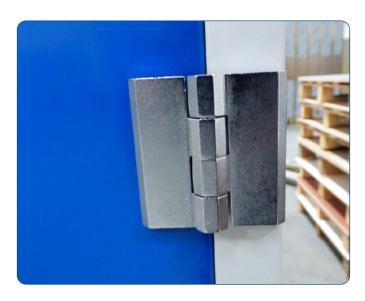

Three-point lock with two keys.

Recessed handle.

Door designed to accommodate laundry trolleys.

Reinforced hinge.

Opening in the upper part of the door for storing laundry.