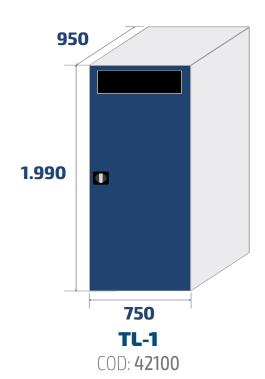

L DATA SHEET SPECIAL LOCKERS

SAC SERIES











## **CHARACTERISTICS**

Manufactured with cold laminated steel sheet metal, quality DC 01, according to the European Norm EN 10130 with a carbon content of less than 0.12%.

Metal thickness of 1.5 mm.

Previous passivation and degreasing treatment with amorphous phosphating before painting.

Dried in a polymerization oven at 180°C during 15 minutes.

Painted with Epoxy-polyester-powder, through robotized cabins.

Body and door in grey RAL 7035, micro-textured finish. Minimum thickness of the painting: 50 microns.

Three-point lock with two keys.

Recessed handle.

Door designed to accommodate laundry trolleys.

Reinforced hinge.

Opening in the upper part of the door for storing laundry.















## **COMBINATIONS AND DIMENSIONS**