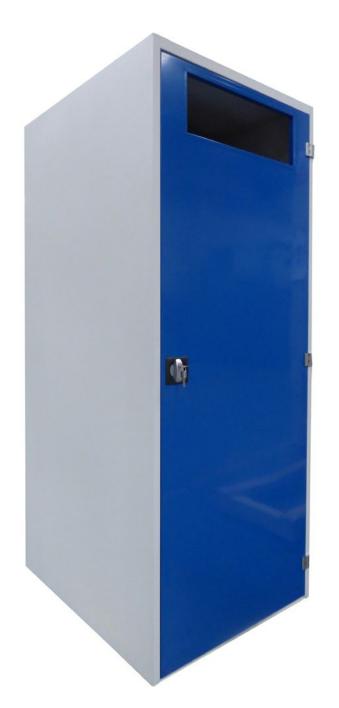

Dried in a polymerization oven at 180°C during 15 minutes.

Painted with Epoxy-polyester-powder, through robotized cabins.

Body and door in grey RAL 7035, micro-textured finish. Minimum thickness of the painting: 50 microns.

Three-point lock with two keys.

Recessed handle.

Door designed to accommodate laundry trolleys.

Reinforced hinge.

Opening in the upper part of the door for storing laundry.