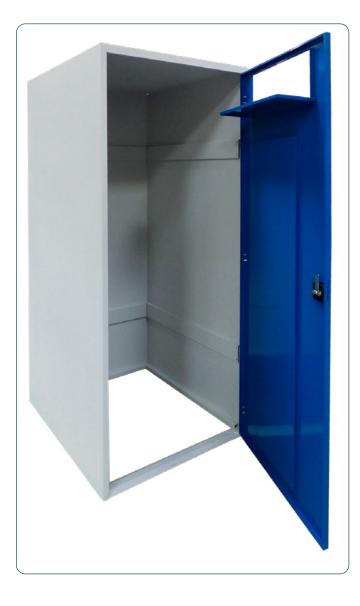

Three-point lock with two keys.

Recessed handle.

Door designed to accommodate laundry trolleys.

Reinforced hinge.

Opening in the upper part of the door for storing laundry.