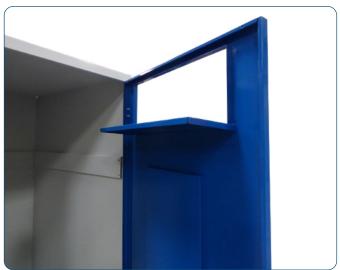

Three-point lock with two keys.

Recessed handle.

Door designed to accommodate laundry trolleys.

Reinforced hinge.

Opening in the upper part of the door for storing laundry.