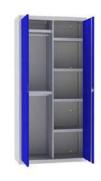

## **COMBINATIONS AND DIMENSIONS**

ARM01 COD: 19001 4 big shelves

ARMO2 COD: 19002 Big partition

ARMO3
COD: 19003
Big partition
+ 4 half shelves

+1 coat rod

## **ARM06**

COD: **19006**Big partition

- + **6** half shelves
  - + 2 coat rod

## ARM08

COD: **19008**Big partition

- + 1 Big shelf
- + 3 half shelves
  - + 1 coat rod