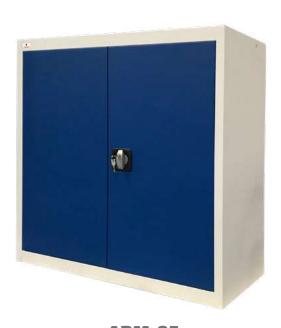

# TECHNICAL DATA SHEET METAL CABINETS

OFFICE AND INDUSTRIAL CABINETS

**ARM-05** 

**ARM-01** 

## **COMBINATIONS AND DIMENSIONS**

ARM01 COD: 19001 4 big shelves

ARMO2 COD: 19002 Big partition

ARMO3
COD: 19003
Big partition
+ 4 half shelves

+1 coat rod