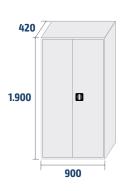

# TECHNICAL DATA SHEET METAL CABINETS

OFFICE AND INDUSTRIAL CABINETS

**ARM-05** 

**ARM-01** 

## **CHARACTERISTICS**

Welded Monoblok cabinet, made of cold laminated steel metal sheet, quality DC01, according to the Eureopean Norm EN 10130 with a carbon content with a carbon content of less than 0,12%. Metal thickness of 0.8 mm.

#### INTERIOR MEASUREMENTS (mm)

|       | 900              |       |       |
|-------|------------------|-------|-------|
| MODEL | HEIGHT           | WIDTH | DEPTH |
| ARM01 | 1.800            | 795   | 366   |
| ARM02 | 1.800            | 390   | 366   |
| ARM03 | 1.800            | 390   | 366   |
| ARM04 | 1.800            | 390   | 366   |
| ARM05 | 850              | 795   | 366   |
| ARM06 | 1.800            | 390   | 366   |
| ARM07 | 1.800            | 390   | 366   |
| ARM08 | 1.800 (1544-220) | 390   | 366   |
| ARM09 | 1.800 (1544-220) | 795   | 366   |