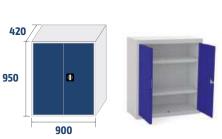

# TECHNICAL DATA SHEET METAL CABINETS

OFFICE AND INDUSTRIAL CABINETS

**ARM-05** 

**ARM-01** 

# COD: **19004**Big partition

- + **6** half shelves
  - + 1 coat rod

+ **4** half shelves

**ARM05**COD: 90001
2 big shelves

#### INTERIOR MEASUREMENTS (mm)

|       | 900              |       |       |
|-------|------------------|-------|-------|
| MODEL | HEIGHT           | WIDTH | DEPTH |
| ARM01 | 1.800            | 795   | 366   |
| ARM02 | 1.800            | 390   | 366   |
| ARM03 | 1.800            | 390   | 366   |
| ARM04 | 1.800            | 390   | 366   |
| ARM05 | 850              | 795   | 366   |
| ARM06 | 1.800            | 390   | 366   |
| ARM07 | 1.800            | 390   | 366   |
| ARM08 | 1.800 (1544-220) | 390   | 366   |
| ARM09 | 1.800 (1544-220) | 795   | 366   |