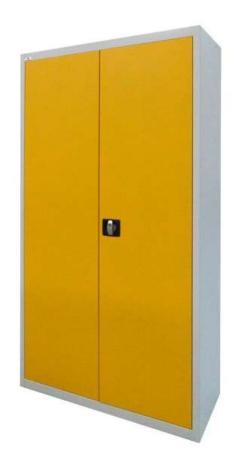

# TECHNICAL DATA SHEET METAL CABINETS

OFFICE AND INDUSTRIAL CABINETS

**ARM-05** 

**ARM-01** 

Body and doors painted in grey RAL 7035 Micro-textured finish. Minimum thickness of the painting: 50 microns.

3-Point lock with 2 keys per lock. Recessed handle.

Recessed hand.

Shelves with guides for hanging files.