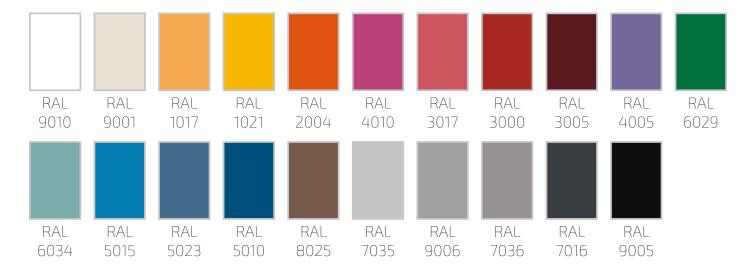

*CHARACTERISTICS**

Welded Monoblok cabinet, made of cold laminated steel metal sheet, quality DC01, according to the Eureopean Norm EN 10130 with a carbon content with a carbon content of less than 0,12%. Metal thickness of 0.8 mm.

Point welding proccesss.

Previous treatment of passivating and degreasing with amorph bonderizing.

Dried in a polimerization oven at 180°C during 15 minutes.

Painting with Epoxy-polyester powder in robotized cabins.

Body and doors painted in grey RAL 7035 Micro-textured finish. Minimum thickness of the painting: 50 microns.

3-Point lock with 2 keys per lock. Recessed handle.

Recessed hand.

Shelves with guides for hanging files.

Shelves included.

Aluminium coat rods (in models ARM03, ARM04, ARM06, ARM08 y ARM09).















# **OPTIONAL COLOURS**



## **OPTIONS**



















## **COMBINATIONS AND DIMENSIONS**



ARM01 COD: 19001 4 big shelves



ARMO2 COD: 19002 Big partition



ARMO3
COD: 19003
Big partition
+ 4 half shelves

+1 coat rod



# COD: **19004**Big partition

- + **6** half shelves
  - + 1 coat rod



+ **4** half shelves

**ARM05**COD: 90001
2 big shelves





## **ARM06**

COD: **19006**Big partition

- + **6** half shelves
  - + 2 coat rod



## ARM07

COD: **19007**Big partition

+ 7 half shelves



## ARM08

COD: **19008**Big partition

- + 1 Big shelf
- + 3 half shelves
  - + 1 coat rod



## ARM09

COD: 19009 Big shelf

+1 coat rod









# **COMBINATIONS AND DIMENSIONS**

#### INTERIOR MEASUREMENTS (mm)

|       | 900              |       |       |
|-------|------------------|-------|-------|
| MODEL |