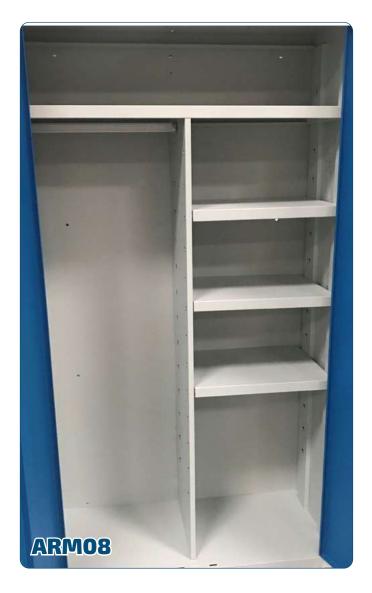

## ARM08

COD: **19008**Big partition

- + 1 Big shelf
- + 3 half shelves
  - + 1 coat rod