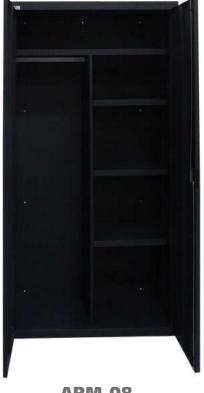

## ARM08

COD: **19008**Big partition

- + 1 Big shelf
- + 3 half shelves
  - + 1 coat rod