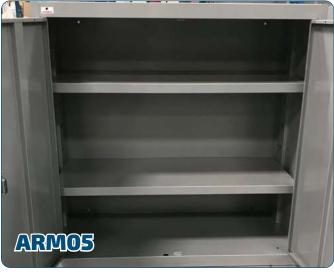

# COD: **19004**Big partition

- + **6** half shelves
  - + 1 coat rod

+ **4** half shelves

**ARM05**COD: 90001
2 big shelves