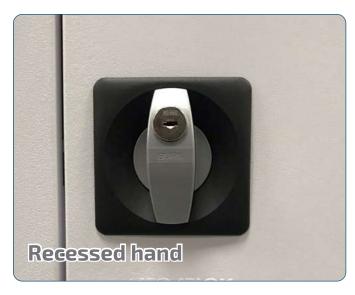

Body and doors painted in grey RAL 7035 Micro-textured finish. Minimum thickness of the painting: 50 microns.

3-Point lock with 2 keys per lock. Recessed handle.

Recessed hand.

Shelves with guides for hanging files.