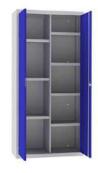

## **COMBINATIONS AND DIMENSIONS**

ARM01 COD: 19001 4 big shelves

ARMO2 COD: 19002 Big partition

ARMO3
COD: 19003
Big partition
+ 4 half shelves

+1 coat rod

## ARM07

COD: **19007**Big partition

+ 7 half shelves