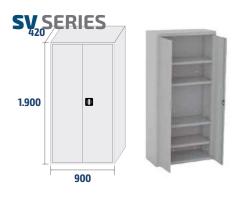

# TECHNICAL DATA SHEET METAL CABINETS

OFFICE AND INDUSTRIAL CABINETS

**ARM-05** 

**ARM-01** 

## **CHARACTERISTICS**

Welded Monoblok cabinet, made of cold laminated steel metal sheet, quality DC01, according to the Eureopean Norm EN 10130 with a carbon content with a carbon content of less than 0,12%. Metal thickness of 0.8 mm.

Body and doors painted in grey RAL 7035 Micro-textured finish. Minimum thickness of the painting: 50 microns.

3-Point lock with 2 keys per lock. Recessed handle.

Recessed hand.

Shelves with guides for hanging files.

#### INTERIOR MEASUREMENTS (mm)

|       | 900              |       |       |
|-------|------------------|-------|-------|
| MODEL | HEIGHT           | WIDTH | DEPTH |
| ARM01 | 1.800            | 795   | 366   |
| ARM02 | 1.800            | 390   | 366   |
| ARM03 | 1.800            | 390   | 366   |
| ARM04 | 1.800            | 390   | 366   |
| ARM05 | 850              | 795   | 366   |
| ARM06 | 1.800            | 390   | 366   |
| ARM07 | 1.800            | 390   | 366   |
| ARM08 | 1.800 (1544-220) | 390   | 366   |
| ARM09 | 1.800 (1544-220) | 795   | 366   |