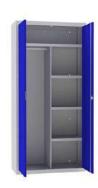

## **COMBINATIONS AND DIMENSIONS**

ARM01 COD: 19001 4 big shelves

ARMO2 COD: 19002 Big partition

ARMO3
COD: 19003
Big partition
+ 4 half shelves

+1 coat rod

# COD: **19004**Big partition

- + **6** half shelves
  - + 1 coat rod

+ **4** half shelves

**ARM05**COD: 90001
2 big shelves