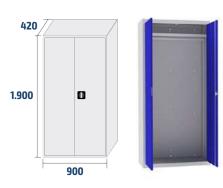

# COD: **19004**Big partition

- + **6** half shelves
  - + 1 coat rod

+ **4** half shelves

**ARM05**COD: 90001
2 big shelves

#### INTERIOR MEASUREMENTS (mm)

|       | 900              |       |       |
|-------|------------------|-------|-------|
| MODEL | HEIGHT           | WIDTH | DEPTH |
| ARM01 | 1.800            | 795   | 366   |
| ARM02 | 1.800            | 390   | 366   |
| ARM03 | 1.800            | 390   | 366   |
| ARM04 | 1.800            | 390   | 366   |
| ARM05 | 850              | 795   | 366   |
| ARM06 | 1.800            | 390   | 366   |
| ARM07 | 1.800            | 390   | 366   |
| ARM08 | 1.800 (1544-220) | 390   | 366   |
| ARM09 | 1.800 (1544-220) | 795   | 366   |