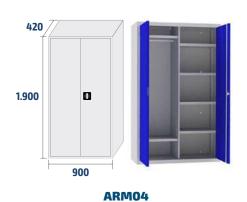

# COD: **19004**Big partition

- + **6** half shelves
  - + 1 coat rod

+ **4** half shelves

**ARM05**COD: 90001
2 big shelves

#### INTERIOR MEASUREMENTS (mm)

|       | 900              |       |       |
|-------|------------------|-------|-------|
| MODEL | HEIGHT           | WIDTH | DEPTH |
| ARM01 | 1.800            | 795   | 366   |
| ARM02 | 1.800            | 390   | 366   |
| ARM03 | 1.800            | 390   | 366   |
| ARM04 | 1.800            | 390   | 366   |
| ARM05 | 850              | 795   | 366   |
| ARM06 | 1.800            | 390   | 366   |
| ARM07 | 1.800            | 390   | 366   |
| ARM08 | 1.800 (1544-220) | 390   | 366   |
| ARM09 | 1.800 (1544-220) | 795   | 366   |