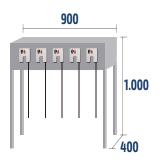

Supplied disassembled. Easy to assemble.

**MA900** 

**MA1200** 

## **COMBINATIONS AND DIMENSIONS**

MA900 COD: 90222 18,5kg · 0,08m<sup>3</sup> 5 Cain-operated

MA1200 COD: 90322 21kg · 0,09m<sup>3</sup> 6 Cain-operated

MA1500 COD: 90422 23,5kg · 0,10m<sup>3</sup> 8 Cain-operated