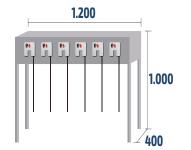

Supplied disassembled. Easy to assemble.

**MA900** 

**MA1200** 

## **COMBINATIONS AND DIMENSIONS**

MA900 COD: 90222 18,5kg · 0,08m<sup>3</sup> 5 Cain-operated

MA1200 COD: 90322 21kg · 0,09m<sup>3</sup> 6 Cain-operated

MA1500 COD: 90422 23,5kg · 0,10m<sup>3</sup> 8 Cain-operated