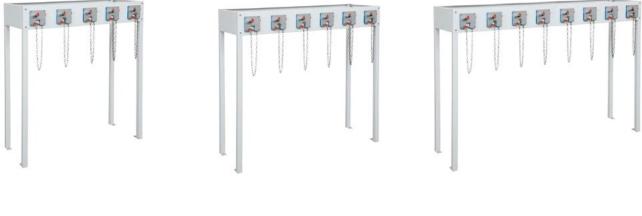

## **COMBINATIONS AND DIMENSIONS**

MA900 COD: 90222 18,5kg · 0,08m<sup>3</sup> 5 Cain-operated

MA1200 COD: 90322 21kg · 0,09m<sup>3</sup> 6 Cain-operated

MA1500 COD: 90422 23,5kg · 0,10m<sup>3</sup> 8 Cain-operated