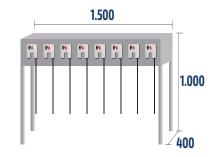

#### **MA1500**

For further information, please, do not hesitate to contact us by pone +34 976 50 54 88, or to have a look at our homepage: www.megablok.com Revison 03 Date: 01/04/2020

ARA GÓN

## **COMBINATIONS AND DIMENSIONS**

MA900 COD: 90222 18,5kg · 0,08m<sup>3</sup> 5 Cain-operated

MA1200 COD: 90322 21kg · 0,09m<sup>3</sup> 6 Cain-operated

MA1500 COD: 90422 23,5kg · 0,10m<sup>3</sup> 8 Cain-operated