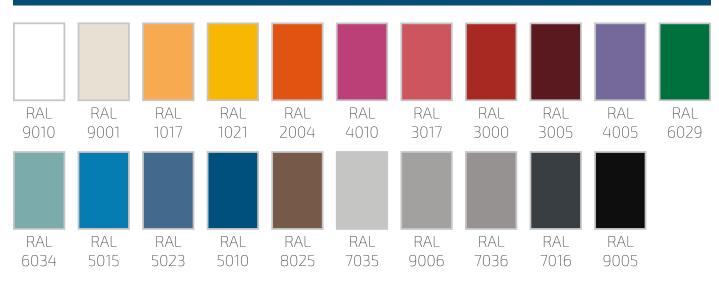

## COLOURS

Painting with Epoxy-polyester powder in robotized cabins.

Body and doors painted in grey RAL 7035 Micro-textured finish. Minimum thickness of the painting: 50 microns.

Coin purse (€1 returnable coin) made of zamak with chain. Removable and mastered cylinder with 2 keys. Coin purses are supplied assembled on the front.