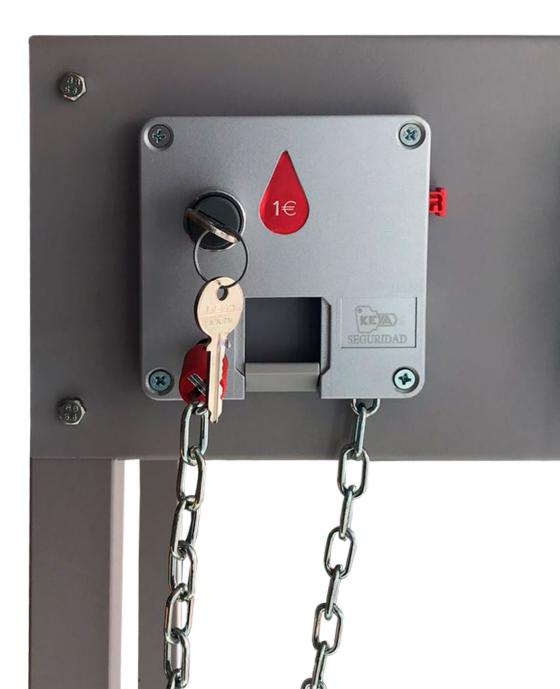

Painting with Epoxy-polyester powder in robotized cabins.

Body and doors painted in grey RAL 7035 Micro-textured finish. Minimum thickness of the painting: 50 microns.

Coin purse (€1 returnable coin) made of zamak with chain. Removable and mastered cylinder with 2 keys. Coin purses are supplied assembled on the front.