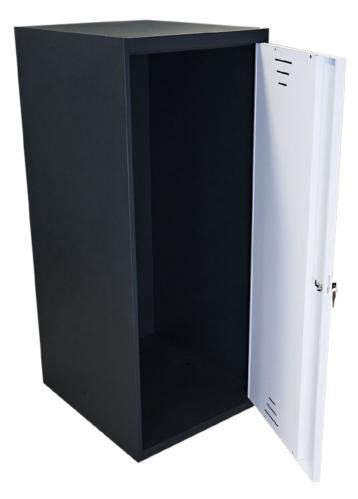

### **CHARACTERISTICS**

Welded Monoblok locker boxes, manufactured with cold laminated sheet metal DC01, according to the European Norm EN 10130, with a carbon content of less than 0,12%.

Metal thickness of 0.8mm.

Point welding process.

Previous treatment of passivating and degreasing.

Dried in a polymerization oven at 180°C during 15 minutes.

Painting with Epoxy-polyester powder in robotized cabins.

Body and doors painted in grey RAL 7035 Micro-textured finish. Minimum thickness of the painting: 50 microns.

Reinforced and ventilated doors.

With chromed cylinder lock with two keys or with coin operated lock  $(1, - \\in \\lock, coin-return system)$  with removable cylinder with 2 keys.

Union-screws incuded.

Monoblok construction.