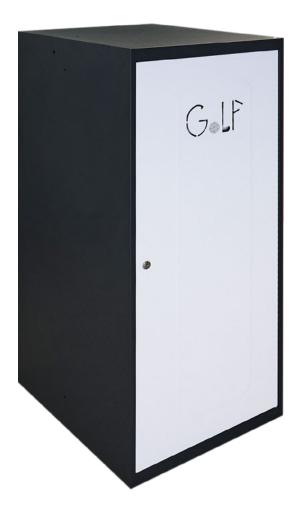

### **CHARACTERISTICS**

Welded Monoblok locker boxes, manufactured with cold laminated sheet metal DC01, according to the European Norm EN 10130, with a carbon content of less than 0,12%.

Metal thickness of 0.8mm.

Point welding process.

Previous treatment of passivating and degreasing.

Dried in a polymerization oven at 180°C during 15 minutes.

Painting with Epoxy-polyester powder in robotized cabins.

Body and doors painted in grey RAL 7035 Micro-textured finish. Minimum thickness of the painting: 50 microns.

Reinforced and ventilated doors.

With chromed cylinder lock with two keys or with coin operated lock  $(1, - \\in \\lock, coin-return system)$  with removable cylinder with 2 keys.

Union-screws incuded.

Monoblok construction.