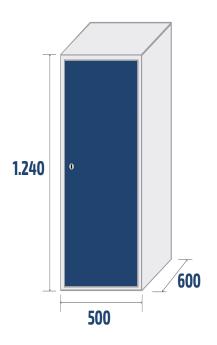

## **COMBINATIONS AND DIMENSIONS**

### TGOLF1P

COD: **99600 21**kg · **0,37**m<sup>3</sup>

#### CGOLF1P

COD: **99500 22**kg · **0,37**m<sup>3</sup>