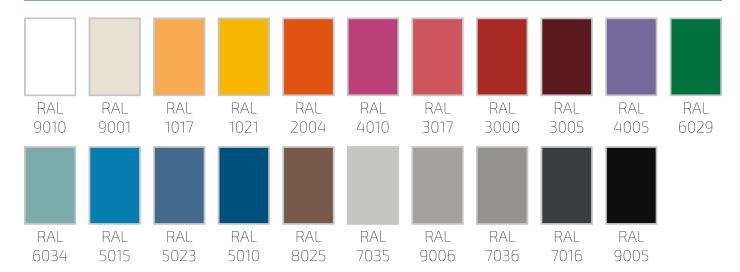

## **COLOURS**

Point welding process.

Previous treatment of passivating and degreasing.

Dried in a polymerization oven at 180°C during 15 minutes.

Painting with Epoxy-polyester powder in robotized cabins.

Body and doors painted in grey RAL 7035 Micro-textured finish. Minimum thickness of the painting: 50 microns.