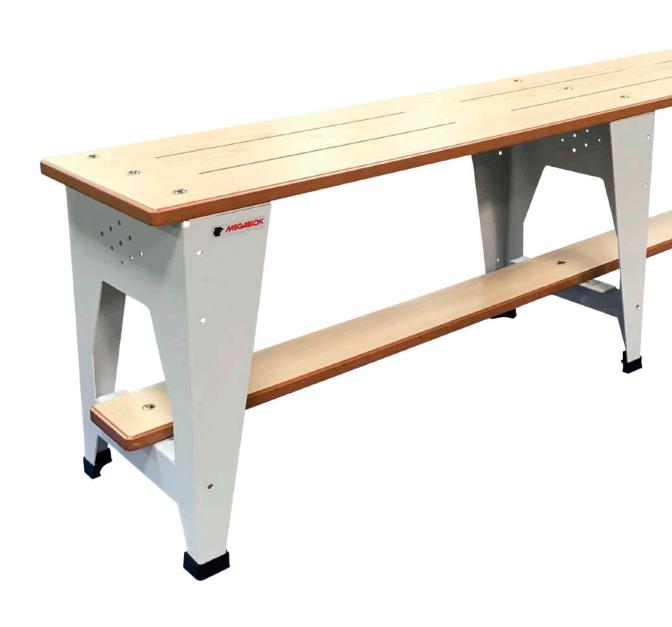

## **CHARACTERISTICS**

Legs made of 1.5 mm thick steel and painted in microtextured polyester epoxy (Standard Gray RAL 7035 color). DMF fiber seat and shoe rack:

- DMF (Medium Density Fibreboard): chipboard made of wood fibers bonded with synthetic resins by strong pressure and heat, dry, until reaching a medium density.

Rubber pads to avoid scratching the floor.

Great resistance.

Easy assembly.

## **COMBINATIONS AND DIMENSIONS**

**BANC-FID-1000** COD: **79005 11,7**kg · **0,15**m<sup>3</sup>

**BANC-FID-1500** COD: **79006 17,5**kg · **0,22**m<sup>3</sup>

**BANC-FID-2000** COD: **79007 20,5**kg · **0,30**m<sup>3</sup>