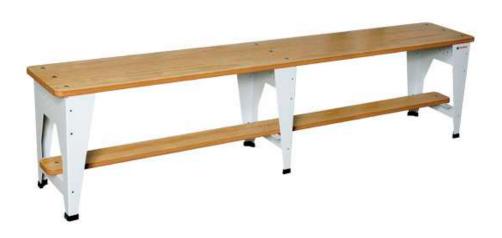

## TECHNICAL DATA SHEET FIBER SEATS

**BANC-FID-1000** 

**BANC-FID-1500** 

BANC-FID-2000

## **COMBINATIONS AND DIMENSIONS**

**BANC-FID-1000** COD: **79005 11,7**kg · **0,15**m<sup>3</sup>

**BANC-FID-1500** COD: **79006 17,5**kg · **0,22**m<sup>3</sup>

**BANC-FID-2000** COD: **79007 20,5**kg · **0,30**m<sup>3</sup>