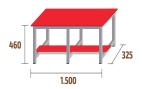

## **COMBINATIONS AND DIMENSIONS**

**BANC-FID-1000** COD: **79005 11,7**kg · **0,15**m<sup>3</sup>

**BANC-FID-1500** COD: **79006 17,5**kg · **0,22**m<sup>3</sup>

**BANC-FID-2000** COD: **79007 20,5**kg · **0,30**m<sup>3</sup>