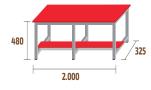

## **COMBINATIONS AND DIMENSIONS**

**BANC-FID-1000** COD: **79005 11,7**kg · **0,15**m<sup>3</sup>

**BANC-FID-1500** COD: **79006 17,5**kg · **0,22**m<sup>3</sup>

**BANC-FID-2000** COD: **79007 20,5**kg · **0,30**m<sup>3</sup>