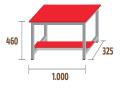

## **COMBINATIONS AND DIMENSIONS**

**BANC-FID-1000** COD: **79005 11,7**kg · **0,15**m<sup>3</sup>

**BANC-FID-1500** COD: **79006 17,5**kg · **0,22**m<sup>3</sup>

**BANC-FID-2000** COD: **79007 20,5**kg · **0,30**m<sup>3</sup>