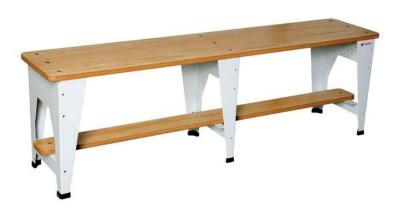

## TECHNICAL DATA SHEET FIBER SEATS

**BANC-FID-1000** 

**BANC-FID-1500** 

BANC-FID-2000

## **COMBINATIONS AND DIMENSIONS**

**BANC-FID-1000** COD: **79005 11,7**kg · **0,15**m<sup>3</sup>

**BANC-FID-1500** COD: **79006 17,5**kg · **0,22**m<sup>3</sup>

**BANC-FID-2000** COD: **79007 20,5**kg · **0,30**m<sup>3</sup>