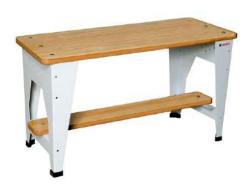

## TECHNICAL DATA SHEET FIBER SEATS

**BANC-FID-1000** 

**BANC-FID-1500** 

BANC-FID-2000

## **COMBINATIONS AND DIMENSIONS**

**BANC-FID-1000** COD: **79005 11,7**kg · **0,15**m<sup>3</sup>

**BANC-FID-1500** COD: **79006 17,5**kg · **0,22**m<sup>3</sup>

**BANC-FID-2000** COD: **79007 20,5**kg · **0,30**m<sup>3</sup>