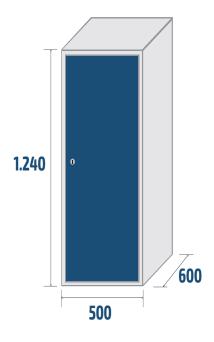

## **COMBINATIONS AND DIMENSIONS**

#### CGOLF1P

COD: **99500 22**kg · **0,37**m<sup>3</sup>