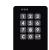

Lock of 4 manuals emergency key

combination of 4 digits NEXT 1

Electronic lock 4 digits NEXT 2

Electronic lock combination of 4 digits SOLA

Electronic lock combination of 4 digits VERSA MINI

combination of 4 digits TELEC

4 digits ELOCK

Lock of proximity PROXI 2

Lock of proximity PROXI 3

Lock of proximity-VERSA MINI