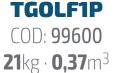

## **COMBINATIONS AND DIMENSIONS**

#### CGOLF1P

COD: **99500 22**kg · **0,37**m<sup>3</sup>