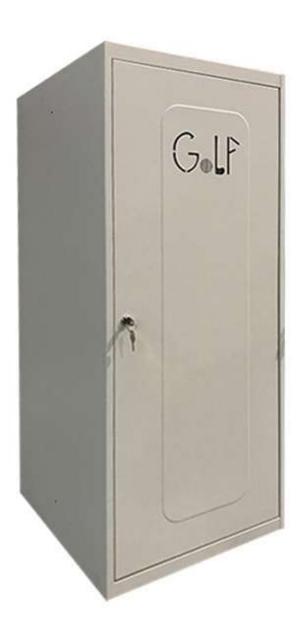

# TECHNICAL DATA SHEET **LEFT-LUGGAGE LOCKERS GOLF SERIES**

Body and doors in grey RAL 7035 Micro textured finish, Minimum thickness of the painting: 50 microns.

With chromed cylinder lock with two keys or with coin operated lock (1,- € lock, coin-return system) with removable cylinder with 2 keys.