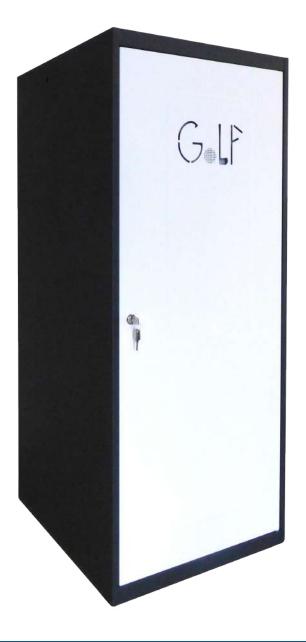

# TECHNICAL DATA SHEET **LEFT-LUGGAGE LOCKERS GOLF SERIES**

Body and doors in grey RAL 7035 Micro textured finish, Minimum thickness of the painting: 50 microns.

With chromed cylinder lock with two keys or with coin operated lock (1,- € lock, coin-return system) with removable cylinder with 2 keys.