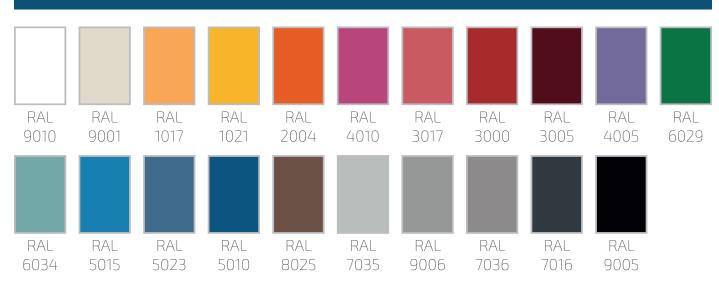

Body and doors in grey RAL 7035 Micro textured finish, Minimum thickness of the painting: 50 microns.

With chromed cylinder lock with two keys or with coin operated lock (1,- € lock, coin-return system) with removable cylinder with 2 keys.